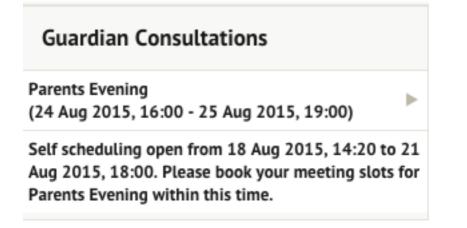

#### **Guardian Consultations/Parents Evenings**

The **Guardian Consultations** section allows guardians to book time for Parents Evening meetings by selecting one of the available time-frames as per the School's setup.

# **Guardian Consultations**

No guardian consultations for Matilda

If a Consultation event has been created but the self-scheduling has **not** yet been enabled by the School yet, the dates of the parents evening will be shown with a note of when self-scheduling is available.

When self-scheduling **is** available, a notice appears within this same section. Once selected, you can choose the preferred time for a meeting with the school.

| Guardian Consultations                                    |                                                                                      |
|-----------------------------------------------------------|--------------------------------------------------------------------------------------|
| Parents Evening (24 Jun 2019, 16:00 - 26 Jun 2019, 19:00) | Self scheduling is open, please click here to book time slots. $\blacktriangleright$ |