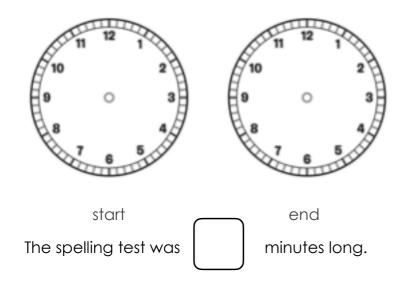

## Find Durations of Time

1. Class Three's spelling test started at ten minutes past 11. It ended at half past 11. Draw the start and end times of the test.

2. Abigail's netball trainina starts at 25 minutes past 6 and finishes at quarter to 7.